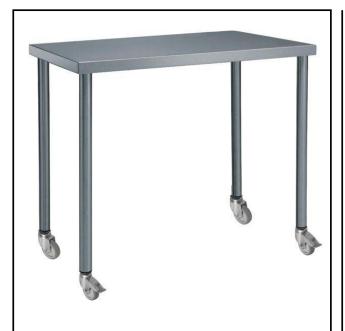

## Premium Preparation 1200 mm Work Table on Wheels

| ITEM #  |  |  |
|---------|--|--|
| MODEL # |  |  |
| NAME #  |  |  |
| SIS #   |  |  |
|         |  |  |
| AIA#    |  |  |

133065 (TG1200ENR)

Work Table on wheels, 1200mm (H=900)

#### Item No.

The 50mm high worktop in 304 AISI stainless steel, 1,5mm in thickness, has anti-drip edges and welded corners. Under-top reinforcement bars in 304 AISI stainless steel. Round section legs and feet in 304 AISI stainless steel, 50mm in diameter. Mounted on wheels.

#### **Main Features**

- The high of the table is 900mm with the wheels for a perfect alignment with all other units and for easy movement of pots and pans through the equipments in the kitchen.
- Sturdiness, stability and reliability of table accurately tested.
- Mounted on 4 swiveling castors, 2 with brakes.