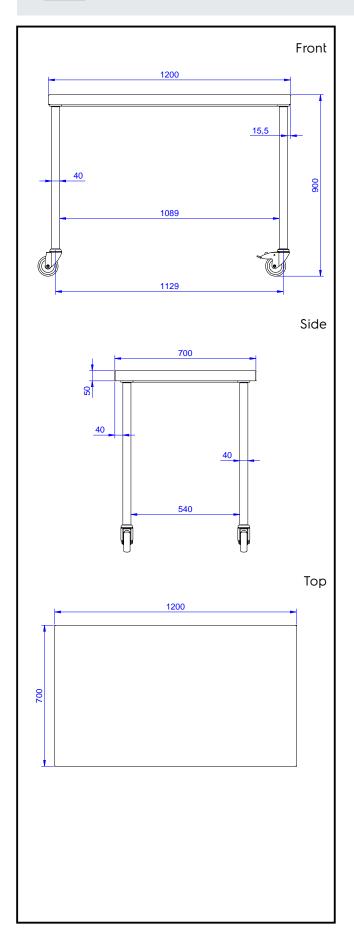

## **Key Information:**

Drawer combinations - No. 400 mm drawers

133065 (TG1200ENR) Drawer combinations -3 No.600 mm drawers Drawer combinations - No. 400 + 600 mm drawers

External dimensions,

Width: 1200 mm

External dimensions,

700 mm Depth:

External dimensions,

900 mm Height: Worktop thickness: 50 mm Net weight: 40 kg